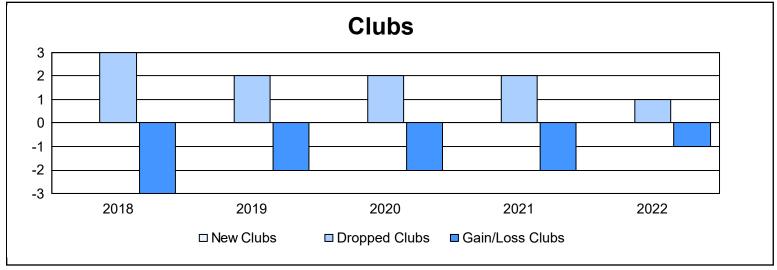

District 1 BK As of June 2022 Cumulative

| Year      | New<br>Clubs | Dropped<br>Clubs | Gain/<br>Loss<br>Clubs | New<br>Members | Charter<br>Members | Reinstate<br>Members | Transfer<br>Members | Total<br>Member<br>Added | Total<br>Members<br>Dropped | Gain/<br>Loss<br>Members |
|-----------|--------------|------------------|------------------------|----------------|--------------------|----------------------|---------------------|--------------------------|-----------------------------|--------------------------|
| 2017-2018 | 0            | 3                | -3                     | 158            | 0                  | 14                   | 4                   | 176                      | 234                         | -58                      |
| 2018-2019 | 0            | 2                | -2                     | 173            | 0                  | 27                   | 5                   | 205                      | 199                         | 6                        |
| 2019-2020 | 0            | 2                | -2                     | 119            | 1                  | 5                    | 6                   | 131                      | 228                         | -97                      |
| 2020-2021 | 0            | 2                | -2                     | 85             | 0                  | 8                    | 5                   | 98                       | 181                         | -83                      |
| 2021-2022 | 0            | 1                | -1                     | 131            | 0                  | 7                    | 11                  | 149                      | 216                         | -67                      |
| Average   | 0            | 2                | -2                     | 133            | 0                  | 12                   | 6                   | 152                      | 212                         | -60                      |